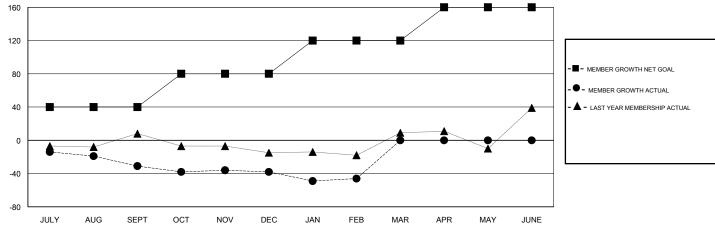

## GOALS AND ACTUAL NEW CLUBS CUMULATIVE

| DROPPED CLUBS: 0  DROPPED MEMBERS |         | 18 CLUBS OF 29 ADDED 1 OR MORE<br>NEW MEMBERS | GENDER DISTRIBUTION  MALE 631 (62.17%)  FEMALE 384 (37.83%)  Women Percentage Fiscal Year Goal: 40% |     |
|-----------------------------------|---------|-----------------------------------------------|-----------------------------------------------------------------------------------------------------|-----|
| DECEASED                          | 9       | CLICK HERE FOR CUMULATIVE                     | TOTAL FAMILY UNIT MEMBERS                                                                           | 183 |
| CLUB CANCELLED OTHER              | 0<br>95 | MEMBERSHIP DATA                               | FAMILY MEMBERS PAYING HALF                                                                          | 93  |
| TOTAL                             | 104     |                                               | DUES                                                                                                |     |