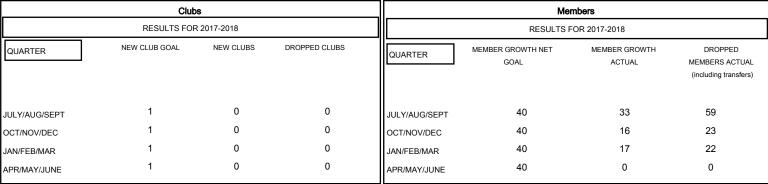

## GOALS AND ACTUAL NEW CLUBS CUMULATIVE

| DROPPED CLUBS: 0  DROPPED MEMBERS |         | 18 CLUBS OF 29 ADDED 1 OR MORE<br>NEW MEMBERS | GENDER DISTRIBUTION  MALE 631 (62.17%)  FEMALE 384 (37.83%)  Women Percentage Fiscal Year Goal: 40% |     |
|-----------------------------------|---------|-----------------------------------------------|-----------------------------------------------------------------------------------------------------|-----|
| DECEASED                          | 9       | CLICK HERE FOR CUMULATIVE                     | TOTAL FAMILY UNIT MEMBERS                                                                           | 183 |
| CLUB CANCELLED OTHER              | 0<br>95 | MEMBERSHIP DATA                               | FAMILY MEMBERS PAYING HALF                                                                          | 93  |
| TOTAL                             | 104     |                                               | DUES                                                                                                |     |